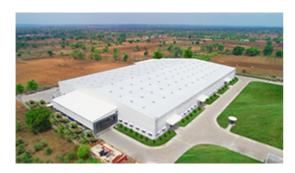

## PIX Establishes New Logistics Hub in Nagpur, India.

**PIX** recently inaugurated another greenfield project to further fortify its position as the leading global player in the Power Transmission Belts industry. As part of their expansion drive, the PIX Logistics Hub (PLH) was officially inaugurated in the presence of their senior Management and distinguished leaders from the local community.

Located in close proximity to its manufacturing plants, the PIX Logistics Hub (PLH) is sprawled across 7 acres of land and provides 1.55 plus lakhs sq. ft storage space to house over 6 product lines. This ultra-modern warehousing facility is purposefully equipped to further strengthen their availability and order fulfilment capabilities in catering to the growing demand for their products across the world.